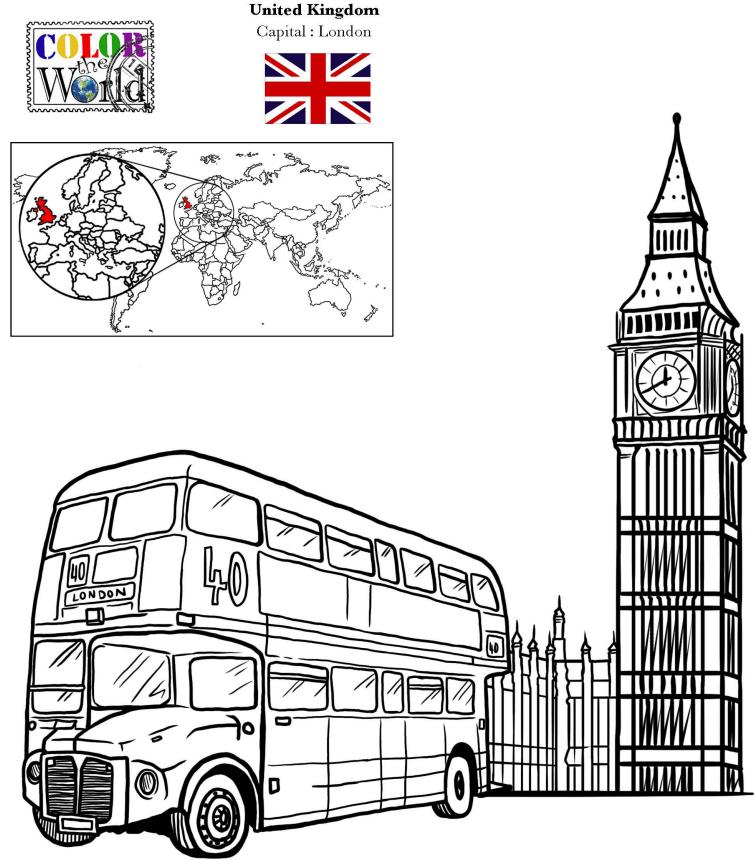

### **Big Ben & The Great Clock of Westminster**

"Big Ben" is the nickname for the 13 ton hour bell of the clock at the Palace of Wesminster, a name that over time has come to include the whole clock tower. The clock rang out in London for the first time on May 31, 1859.